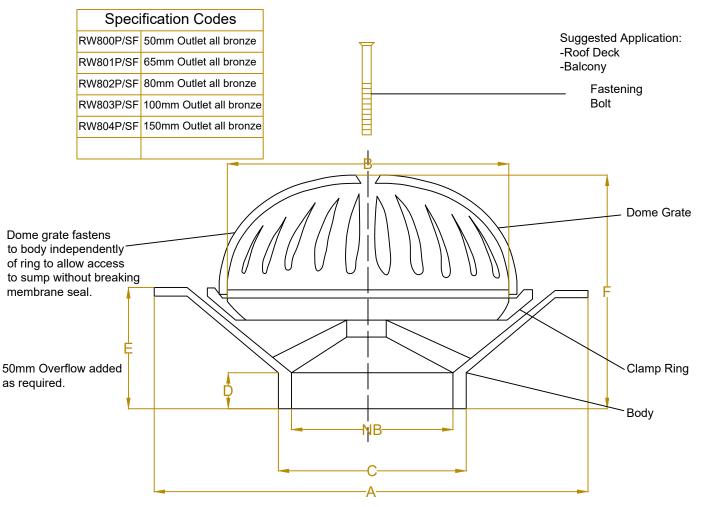

## METABRONZE "SUPER FLOW" CLAMTITE DOME GRATE

## Dimensions (mm)

| NB  | А   | В   | С   | D  | E  | F   |
|-----|-----|-----|-----|----|----|-----|
| 50  | 225 | 115 | 50  | 30 | 78 | 130 |
| 65  | 225 | 115 | 62  | 30 | 78 | 130 |
| 80  | 272 | 150 | 78  | 23 | 72 | 135 |
| 100 | 285 | 198 | 99  | 20 | 80 | 160 |
| 150 | 333 | 228 | 148 | 20 | 77 | 185 |
|     |     |     |     |    |    |     |